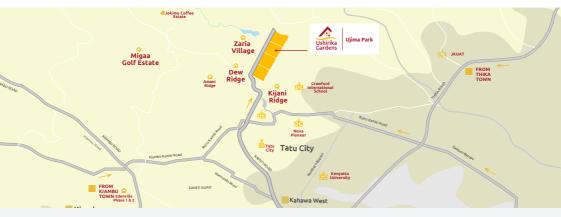

# Introducing Ujima Park at Ushirika Gardens

Our first phase of residential plots. Choose from 3 plot types; Gentle slope, Elevated and Waterway. The ideal location to put up your dream home.